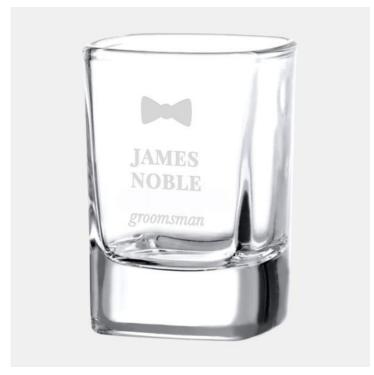

## **Pre-Designed Groomsman Bowtie JoyJolt City Heavy Base Shot Glass, 2oz**

Material: Molten Glass

Personalizaiton Method: Pre-Designed Art

| Size   | SKU      | HxWxD                    | Wt (IBs) | Price   |
|--------|----------|--------------------------|----------|---------|
| Single | 181240W1 | 2-1/2" x 1-3/4" x 1-3/4" | 0.5      | \$14.95 |

## **Description**

This Pre-Designed Groomsman Bowtie JoyJolt City Heavy Base Shot Glass, 2oz is an ideal gift for your groomsmen during bridal events, including Groomsmen/Best Man Proposals, Bachelor Parties, Wedding Day festivities, and more with our free personalization and high-quality engraving services.